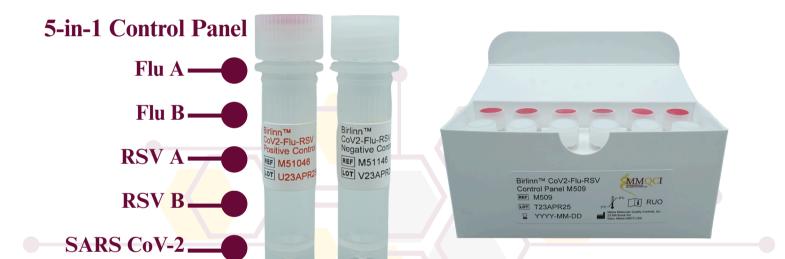

#### **MULTIPLEX**

Monitor the performance of testing procedures for the detection of Flu A, Flu B, RSV A, RSV B and SARS CoV-2 all in one tube.

### **EASY TO USE**

Kit contains 6 tubes of each positive and negative controls ready to be added to your assay.

Like the swift, stalwart Viking ship known as a birlinn, MMQCI's Birlinn controls will guard your lab's accuracy and provide the best solution for your Quality Control Plan.